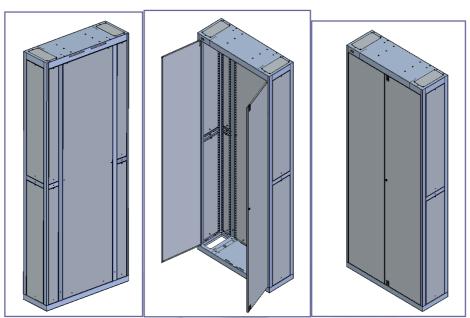

#### Construction and Features

- · Optical Distribution frame for indoor usage and perfect solution for fiber optic systems with smart way of splicing/ patching
- Professional Cable management, extremely high packaging density 42HU usable space for splice and patch sub-racks
- ETSI standard racks used to accommodate 19"/ ETSI rack type swing or fixed or drawer style Sub-Racks.
- Sub-Racks are fitted into the rack using rear mounting rails or alternative design is available
- Side channels are designed to hold cable clamps for the routing of cable fibres
- Constructed for arrangement of Patch cord Storage Drums (Straight) for the over-length management of the patch cords.
- All panels are removable and allow full access to the rack and accessories during installation or maintenance.
- Can be used in a cascade layout; either side by side or back to back.
- Locks are available for restricted access to the rack upon request
- Cables are inserted from the top or the bottom and bend radius control throughout the frame
- Construction parts are 1,5 mm steel sheet , side & back panels are 1 mm steel sheet, front door is 1 mm steel sheet.

#### Kit Contents

- Main frame with front, rear and side doors x1 set
- Connectorised earthing cable assy. x 1 set
- Straight patch-cord storage drum x 4 sets
- Cable fixing bracket kit x 1 set
- Patch cord guiding plate kit x 5 sets
- Plastic spiral transportation tube x 10 mt

# Dimensions

Height: 2200 mm Width: 900 mm Depth: 300 mm Weight: 82 kg ( Packed )