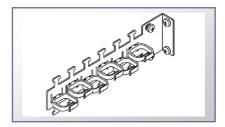

### **Accessoires**

Straight Patch cord storage drum

Patch cord guiding plate kit supplied 6 x cable fixing plastic rings

Cable Fixing Bracket kit supplied with 6 x plastic cable ties

Plastic spiral transportation tube