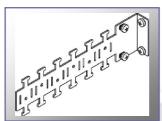

### **Accessoires**

Straight Patch cord storage drum

Patch cord guiding plate kit supplied 6 x cable fixing plastic rings

Cable Fixing Bracket kit supplied with 6 x plastic cable ties

Plastic spiral transportation tube